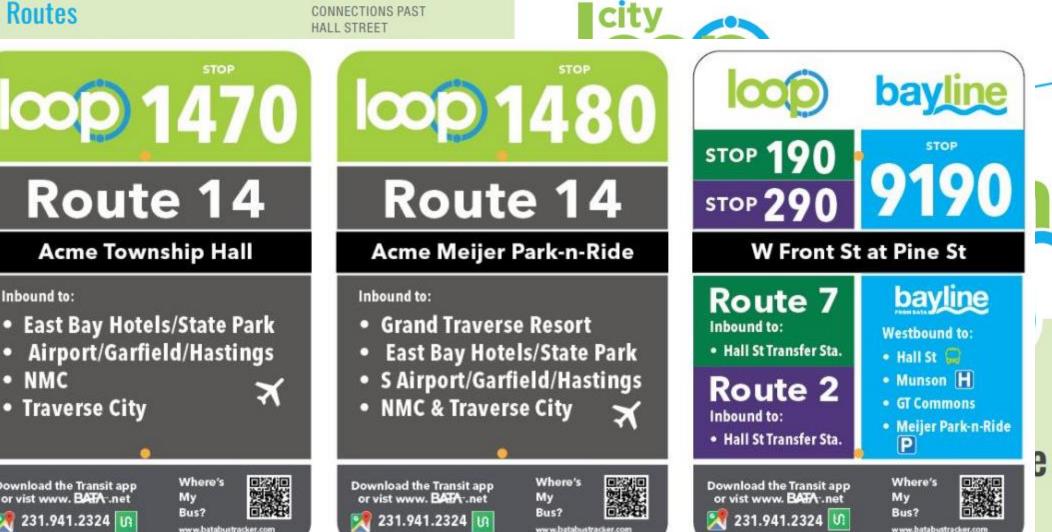

## of Directors

- Route 10 : Suttons Bay (Bike-n-Ride)
- •Route 12 : Interlochen / Grawn
- Route 13 : Kingsley
- •Route 14 : Acme

Ant

- Cadillac-Wexford (CWTA): 231.779.0123 or 866.647.5465
- Indian Trails: 800.292.3831

Inbound to:

NMC

Traverse City

Download the Transit app or vist www. BATA ...net

💓 231.941.2324 🕠

Accommodations :: All BATA Link and most BATA Loop buses are wheelchair accessible. For additional information on accommodations. please contact BATA Dispatch Services at 231.941.2324.

- 1
- GT Mall, GT Crossing, Garfield Township Hall, Vista Park, Hillview Apts, Bay Hill Apts, Old Town, Downtown Traverse City

Goodwill Inn, Ridge 45 Apts, GT Health Dept,