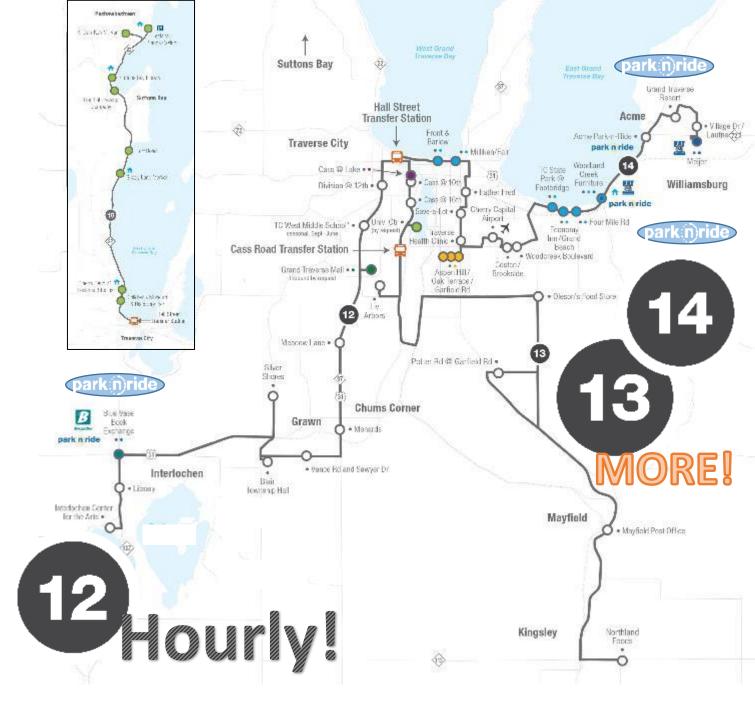

## of Directors

- Route 10 : Suttons Bay (Bike-n-Ride)
- •Route 12 : Interlochen / Grawn
- Route 13 : Kingsley
- •Route 14 : Acme