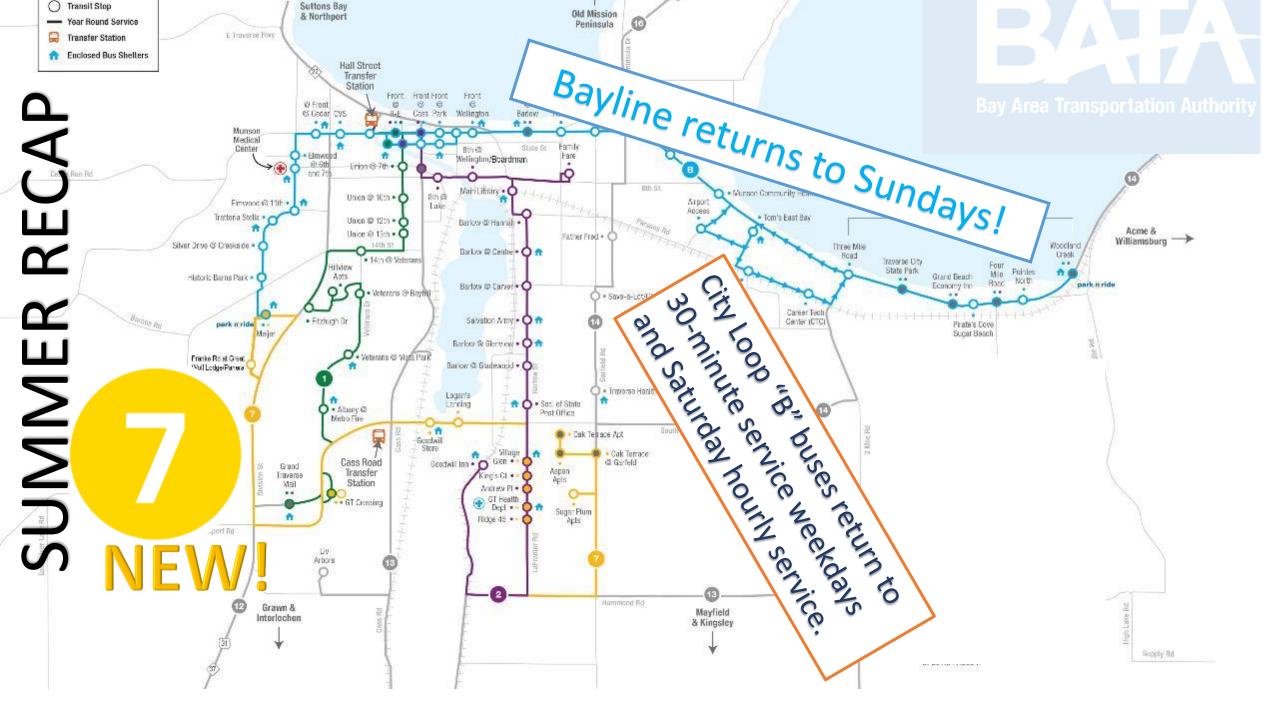

## of Directors

- Route 10 : Suttons Bay (Bike-n-Ride)
- •Route 12 : Interlochen / Grawn
- Route 13 : Kingsley
- •Route 14 : Acme