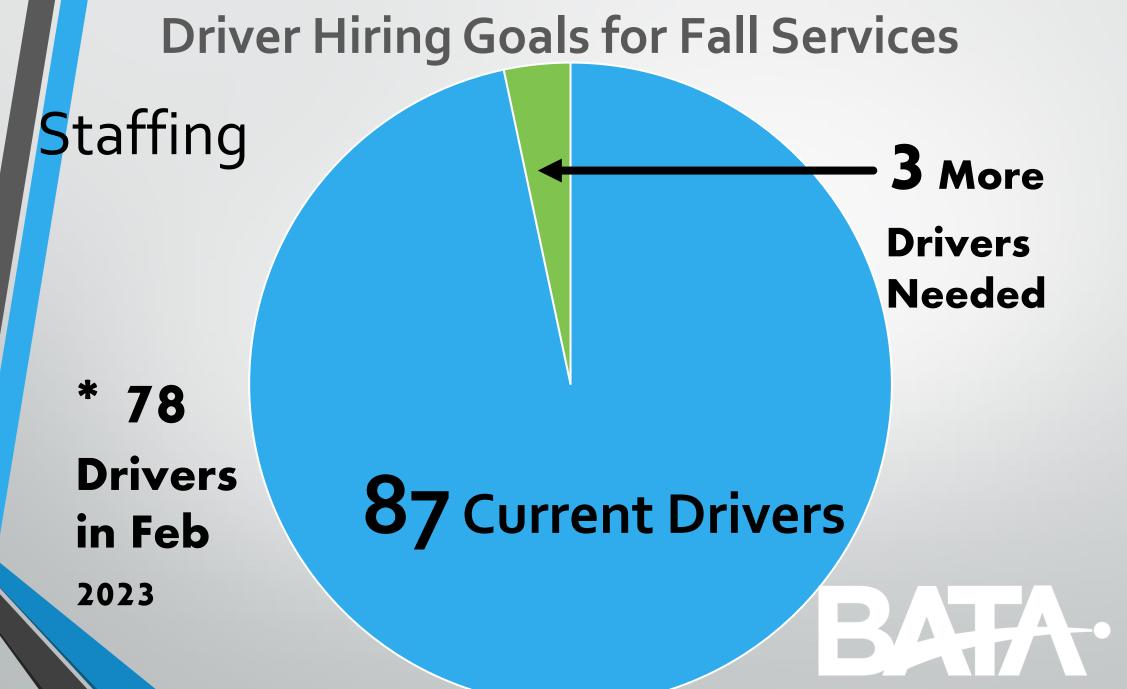

(CWTA): 231.779.0123 or 866.647.5465
- Indian Trails: 800.292.3831

Inbound to:

NMC

Traverse City

Download the Transit app or vist www. BATA ...net

💓 231.941.2324 🕠

Accommodations :: All BATA Link and most BATA Loop buses are wheelchair accessible. For additional information on accommodations. please contact BATA Dispatch Services at 231.941.2324.

- 1
- GT Mall, GT Crossing, Garfield Township Hall, Vista Park, Hillview Apts, Bay Hill Apts, Old Town, Downtown Traverse City



Goodwill Inn, Ridge 45 Apts, GT Health Dept,



#### BATA Bus Tracker TECHNOLOGY

**Bay Area Transportation Authority** 



#### **Traverse City Urbanized Area**

## MPQ News







### Facility Update: Moving along!

### **Completion in Fall of 2024!**

TC Housing breaks ground in the spring of 2024.

progress



**Bay Area Transportation Authority** 

#### **BATA Master Plan Goals**



**Bay Area Transportation Authority** 



Place a hold to request this item.

### A NEW BUS!? No – you're kidding, right?

#### 2023 Freightliner



### **JANUARY 2024**

| SUN | MON | TUE | WED | THU | FRI | SAT |
|-----|-----|-----|-----|-----|-----|-----|
| 31  | 1   | 2   | 3   | 4   | 5   | 6   |
| 7   | 8   | 9   | 10  | 11  | 12  | 13  |
| 14  | 15  | 16  | 17  | 18  | 19  | 20  |
| 21  | 22  | 23  | 24  | 25  | 26  | 27  |
| 28  | 29  | 30  | 31  | 1   | 2   | 3   |

Next

Meeting?

AND