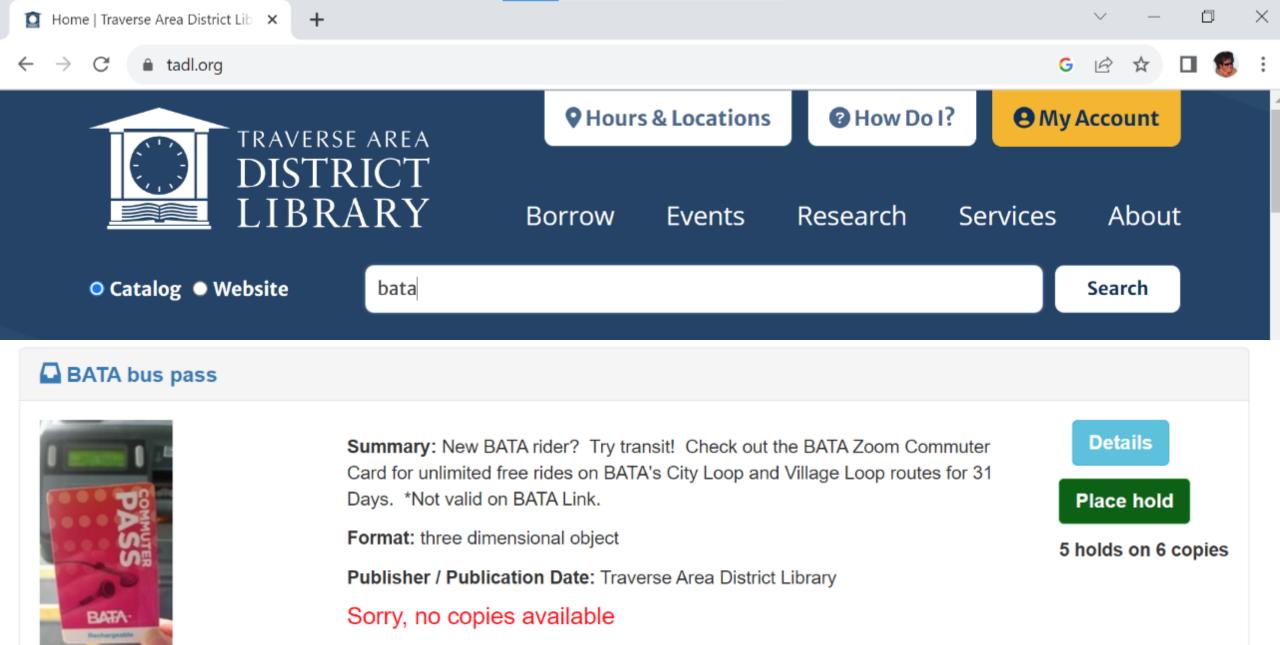

#### **BATA Master Plan Goals**

**Bay Area Transportation Authority** 

Place a hold to request this item.