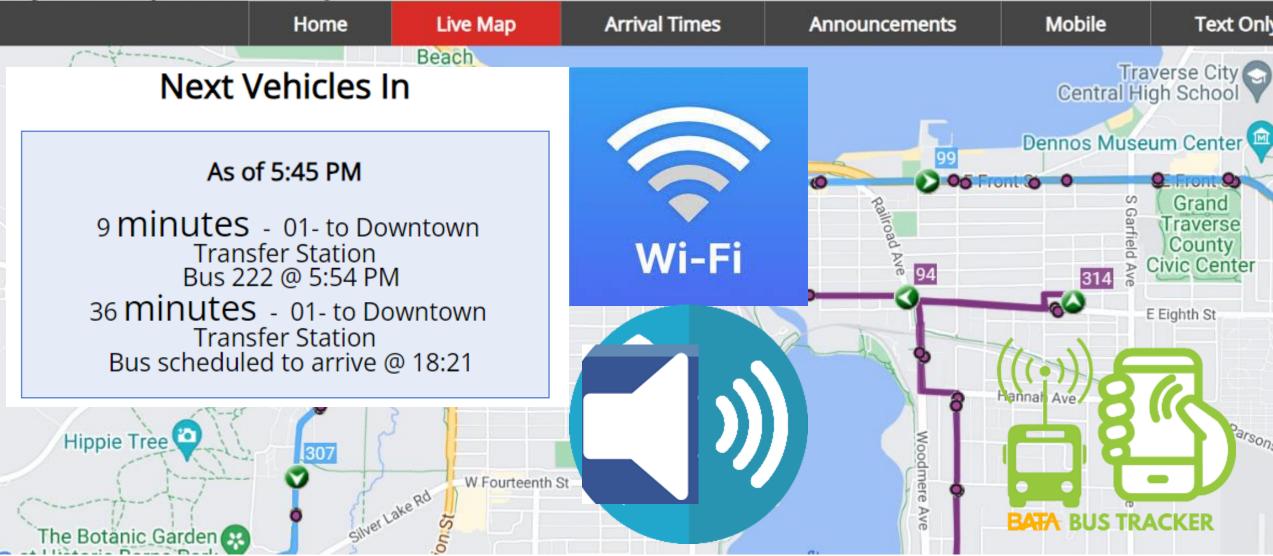

rity

#### **City Loop Routes**

Sou

Lafr

Mei

US-

Bicycle

holds thr

your bike

**BATA** 

**Riders** ca

a ride wi

Regional public tr

1

2

В





 Ber Kall .

Ant

- Cadillac-Wexford (CWTA): 231.779.0123 or 866.647.5465
- Indian Trails: 800.292.3831

Inbound to:

NMC

Traverse City

Download the Transit app or vist www. BATA ...net

💓 231.941.2324 🕠

Accommodations :: All BATA Link and most BATA Loop buses are wheelchair accessible. For additional information on accommodations. please contact BATA Dispatch Services at 231.941.2324.

- 1
- GT Mall, GT Crossing, Garfield Township Hall, Vista Park, Hillview Apts, Bay Hill Apts, Old Town, Downtown Traverse City



Goodwill Inn, Ridge 45 Apts, GT Health Dept,



#### BATA Bus Tracker TECHNOLOGY

**Bay Area Transportation Authority** 



#### **Traverse City Urbanized Area**

## MPQ News







### Facility Update: Moving along!

### **Completion in Fall of 2024!**

TC Housing breaks ground in the spring of 2024.

progress



**Bay Area Transportation Authority** 

#### **BATA Master Plan Goals**



**Bay Area Transportation Authority** 



Place a hold to request this item.

### A NEW BUS!? No – you're kidding, right?

#### 2023 Freightliner



### **JANUARY 2024**

| SUN | MON | TUE | WED | THU | FRI | SAT |
|-----|-----|-----|-----|-----|-----|-----|
| 31  | 1   | 2   | 3   | 4   | 5   | 6   |
| 7   | 8   | 9   | 10  | 11  | 12  | 13  |
| 14  | 15  | 16  | 17  | 18  | 19  | 20  |
| 21  | 22  | 23  | 24  | 25  | 26  | 27  |
| 28  | 29  | 30  | 31  | 1   | 2   | 3   |

Next

Meeting?

AND