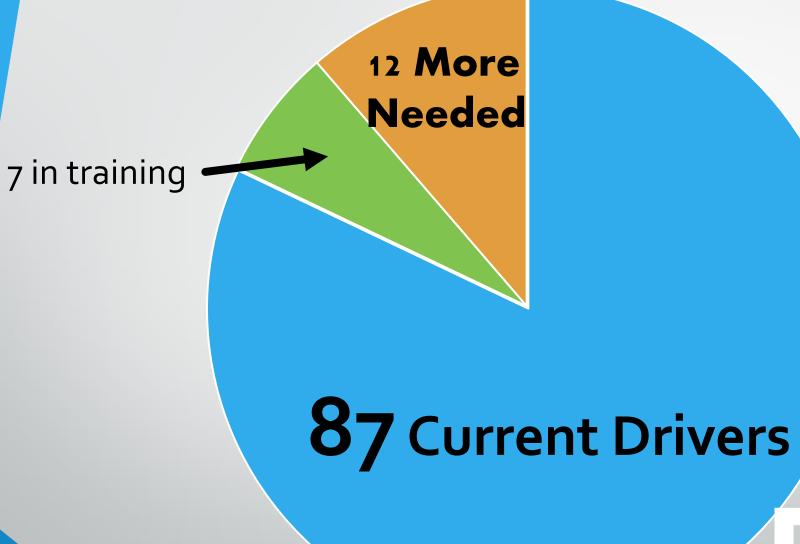

## of Directors

- Route 10 : Suttons Bay (Bike-n-Ride)
- •Route 12 : Interlochen / Grawn
- Route 13 : Kingsley
- •Route 14 : Acme