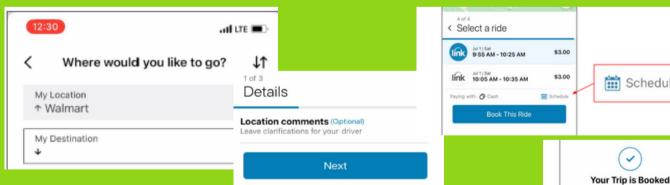

**Bay Area Transportation Authority** 

**Student** Info

www.bata.net/link

NEW: All of BATA's Link services are now ondemand. To schedule a ride:

**Download the BATA Link App** Or call BATA scheduling at 231-941-2324

Create an account as a student to get the reduced rate of \$3.00 one-way.

Follow the prompts to get a ride - we recommend scheduling the previous morning using the small 'Schedule' icon.

Depart at: Your booking is confirmed, requested departure time: Sat, Jul 1 at 10:05 AM - 10:35 AM. Estimated arrival

me Sat, Jul 1 at 11:03 AM

Book Return

Tips: Try scheduling together with other parents, meet at pick up places, pay on the app with a credit card, use the "arrive by" function for mornings and "depart at" function for afternoons, & call BATA at 231.941.2324 for help with scheduling.