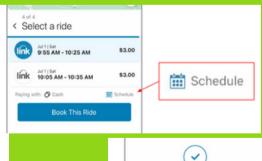

Create an account as a student to get the reduced rate of \$3.00 one-way.

Follow the prompts to get a ride - we recommend scheduling the previous morning using the small 'Schedule' icon.

Depart at: Your booking is confirmed, requested departure time: Sat, Jul 1 at 10:05 AM - 10:35 AM. Estimated arrival

me Sat, Jul 1 at 11:03 AM

Book Return

Tips: Try scheduling together with other parents, meet at pick up places, pay on the app with a credit card, use the "arrive by" function for mornings and "depart at" function for afternoons, & call BATA at 231.941.2324 for help with scheduling.