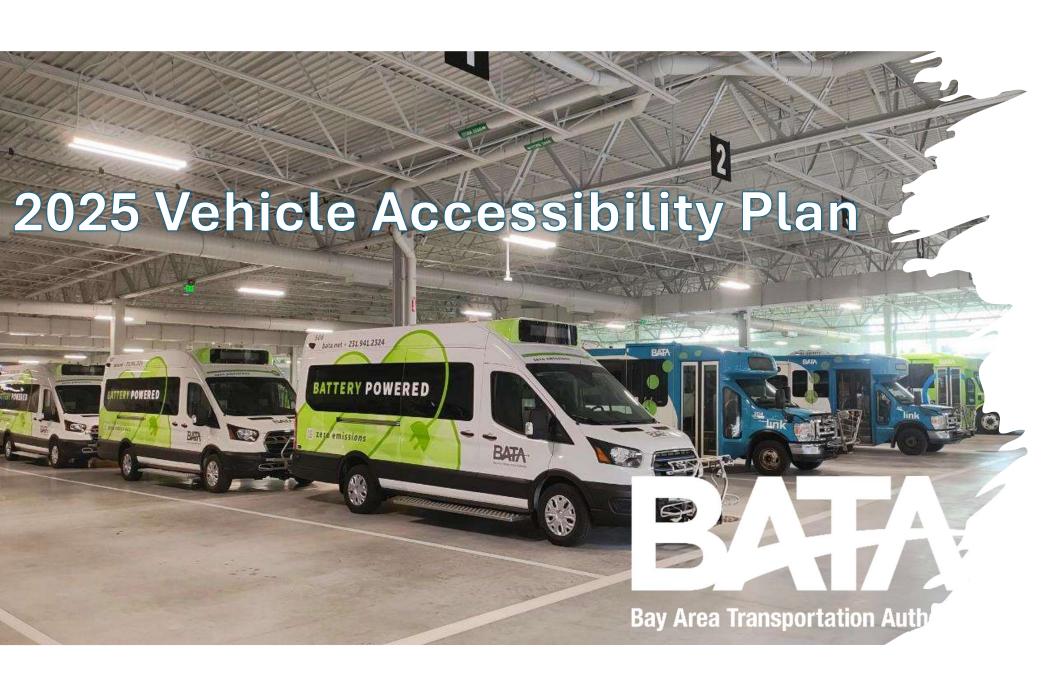

Vans: Diesel = 3

Electric = 4 (Non-ADA)
Arriving soon 2 ADA E- Vans

Propane Small Cutaways = 32

Gas Medium Duty = 7

Propane Medium Duty = 14

Diesel Medium Heavy = 9

Diesel Large HD = 5 (Non-ADA)

Route 10: Suttons Bay (Bike-n-Ride)