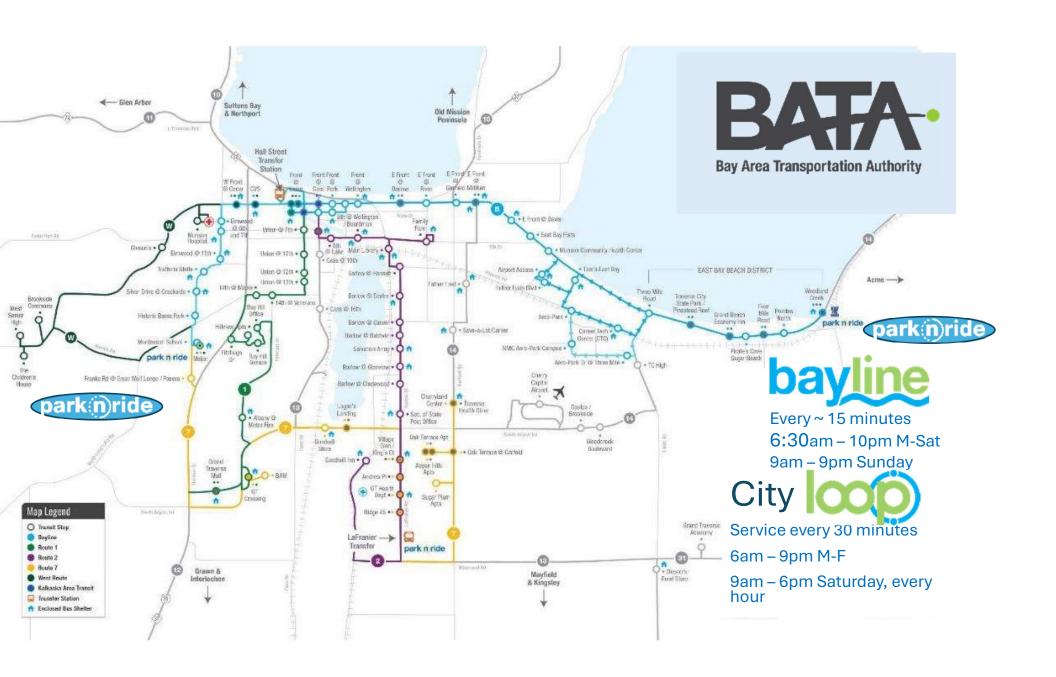

• Route 11: Glen Arbor

• Route 12: Interlochen / Grawn

• Route 13: Kingsley

• Route 14: Acme

WEST: Long Lake Road

Route 16: \*\*School Year Seasonal
 Services to Old Mission Peninsula

 Route 31: \*\*School Year Seasonal Services to Supply Road

### **BATA Fare Structure**

Special rates for those that qualify

 Zoom Cards, ZIP tickets, Commuter Pass and cash on the bus or mobile ticketing

Bayline: Free bayline

City Loop:

• Full: \$1.50

Reduced \$.75

Village Loop:

• Full: \$3.00

• Reduced \$1.50

Link:

• Full \$6.00

Reduced \$3.00

**Bay Area Transportation Authority** 