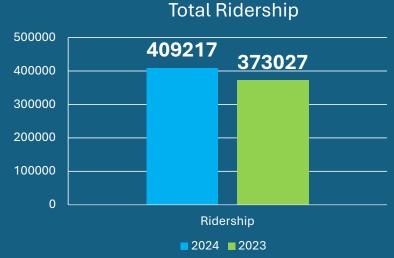

### 2024 Ridership: Total Ridership

| Year    | Fixed<br>Ridership | Link<br>Ridership | Agency<br>Ridership | Total<br>Ridership | change       |  |
|---------|--------------------|-------------------|---------------------|--------------------|--------------|--|
| FY 2024 | 258,773            | 111,187           | 39,257              | 409,217            | 100/ Incress |  |
| FY 2023 | 224,837            | 115,171           | 33,019              | 373,027            | 10% Increase |  |

2024: 409,217

2023: 373,027

110% of Fiscal Year 2023 Ridership