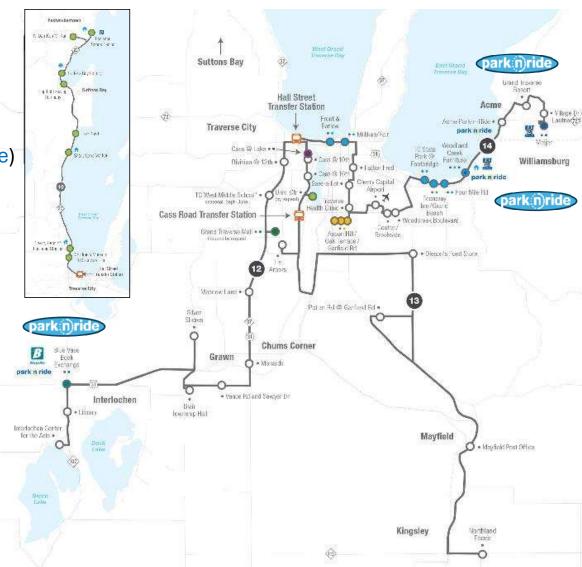

• Route 11: Glen Arbor

• Route 12: Interlochen / Grawn

• Route 13: Kingsley

• Route 14: Acme

WEST: Long Lake Road

Route 16: \*\*School Year Seasonal
 Services to Old Mission Peninsula

 Route 31: \*\*School Year Seasonal Services to Supply Road

Village Loop:

• Full: \$3.00

• Reduced \$1.50

Link:

• Full \$6.00

Reduced \$3.00

**Bay Area Transportation Authority** 