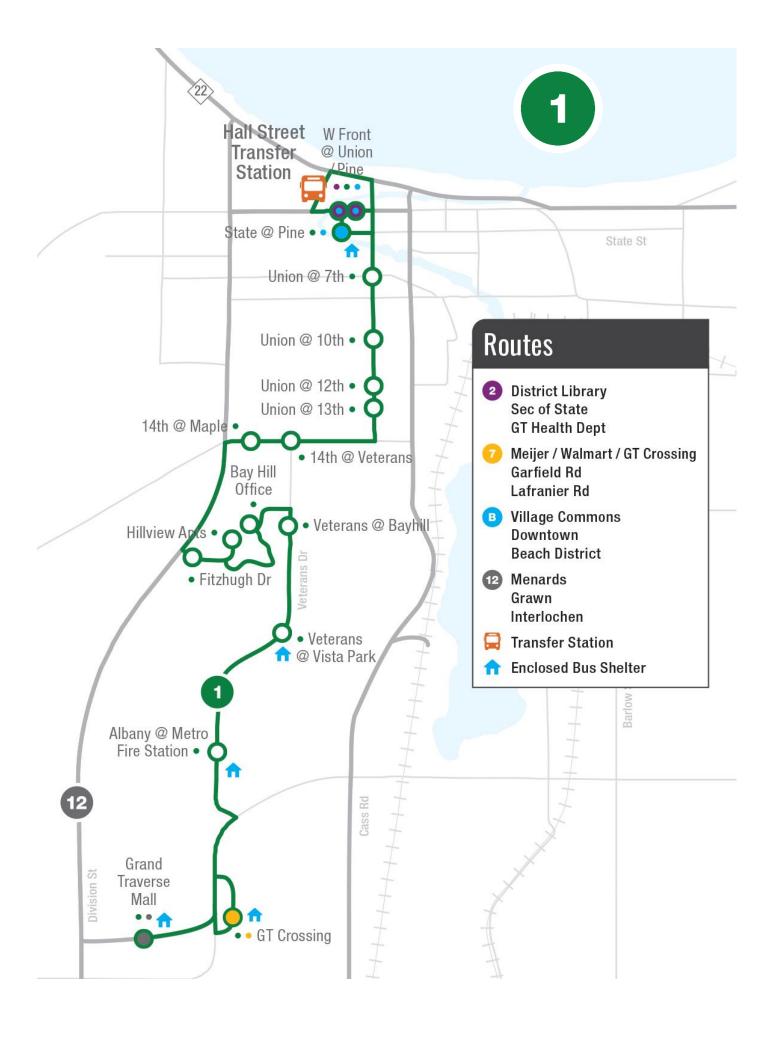

# **Bay Area Transportation Authority**

## Route 1

|                          | MONDAY-FRIDAY                            | SATURDAY                              |  |
|--------------------------|------------------------------------------|---------------------------------------|--|
| First Bus                | 6 am Northbound<br>6:30 am Southbound    | 9 am Northbound<br>9:30 am Southbound |  |
| Buses run<br>about every | 30 min 6 am - 7 pm<br>60 min 7 pm - 9 pm | 60 min 9 am - 6 pm<br>BUS A ONLY      |  |
| Last Bus                 | 8 pm Northbound<br>8:30 pm Southbound    | 5 pm Northbound<br>5:30 pm Southbound |  |

### **Outbound** to GT Mall North Entrance