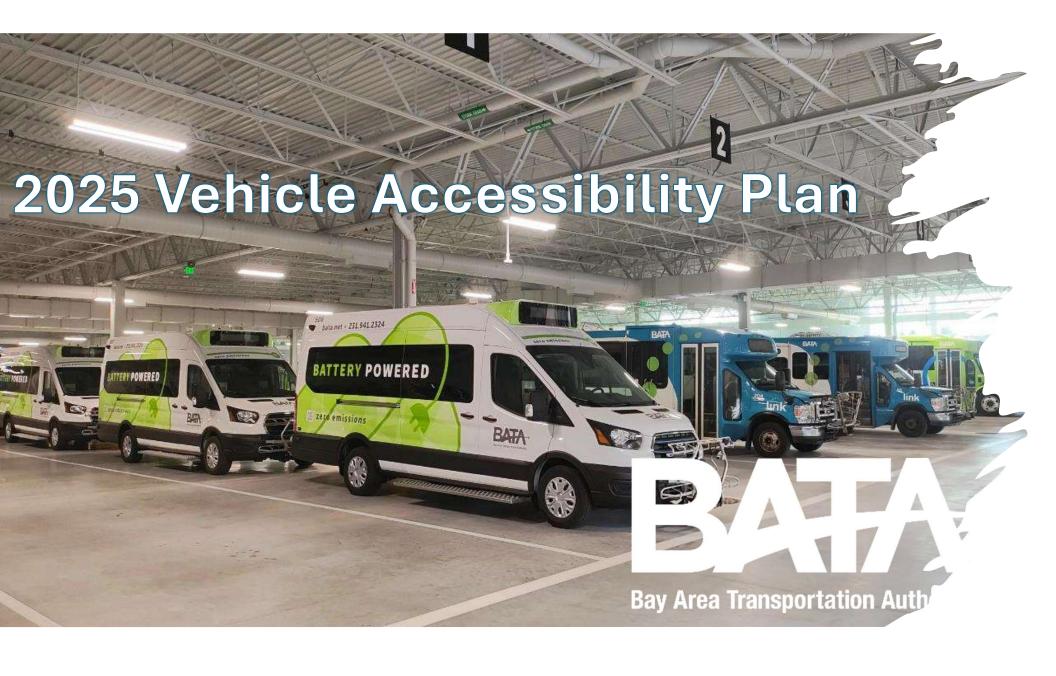

# Local Advisory Council January 2025

in.

**Bay Area Transportation Authority** 

Vans: Diesel = 3 Electric = 4 (Non-ADA) Arriving soon 2 ADA E-Vans

Propane Small Cutaways = 32

Gas Medium Duty = 7

Propane Medium Duty = 14

Diesel Medium Heavy = 9

**Diesel Large HD = 5** (Non-ADA)