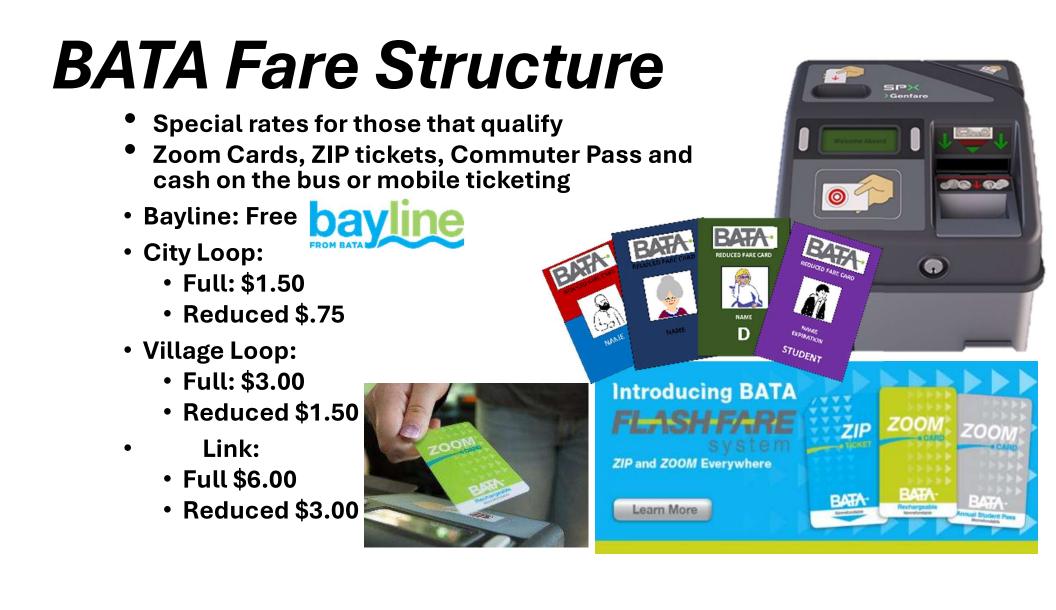

# Local Advisory Council January 2025

in.

**Bay Area Transportation Authority** 

Vans: Diesel = 3 Electric = 4 (Non-ADA) Arriving soon 2 ADA E-Vans

Propane Small Cutaways = 32

Gas Medium Duty = 7

Propane Medium Duty = 14

Diesel Medium Heavy = 9

**Diesel Large HD = 5** (Non-ADA)