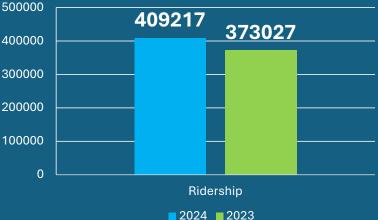

## 2024 Ridership: Total Ridership

| Year    | Fixed<br>Ridership | Link<br>Ridership | Agency<br>Ridership | Total<br>Ridership | change       |
|---------|--------------------|-------------------|---------------------|--------------------|--------------|
| FY 2024 | 258,773            | 111,187           | 39,257              | 409,217            | 10% (        |
| FY 2023 | 224,837            | 115,171           | 33,019              | 373,027            | 10% Increase |

**Total Ridership** 

 2024: 409,217
 110% of Fiscal

 2023: 373,027
 Year 2023

 Ridership

|           | 2024<br>Total | 2024<br>Rides per<br>Day |  |
|-----------|---------------|--------------------------|--|
| Agency    | 40,990        | 115                      |  |
| Fixed     |               | 840                      |  |
| Routes:   | 263,047       | 040                      |  |
| Link      | 117,051       | 321                      |  |
| Total     |               | 1 777                    |  |
| Ridership | 421,088       | 1,277                    |  |