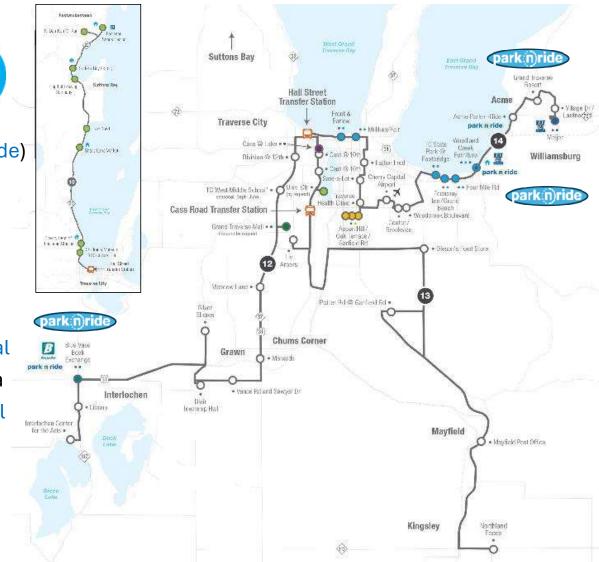

# Village

- Route 10 : Suttons Bay (Bike-n-Ride)
- Route 11 : Glen Arbor
- Route 12 : Interlochen / Grawn
- Route 13 : Kingsley
- Route 14 : Acme
- WEST : Long Lake Road
- Route 16 : \*\*School Year Seasonal Services to Old Mission Peninsula
- Route 31: \*\*School Year Seasonal Services to Supply Road
  - **\*\*** Seasonal School Services

# On Demand Rides in Grand Traverse & Leelanau Counties