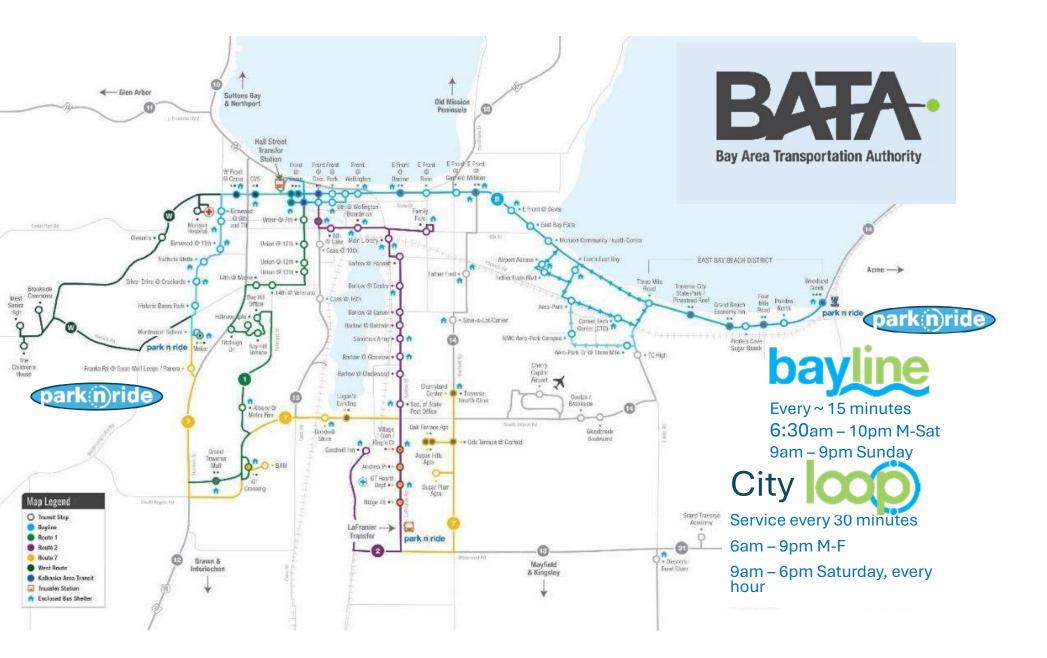

# Village

- Route 10 : Suttons Bay (Bike-n-Ride)
- Route 11 : Glen Arbor
- Route 12 : Interlochen / Grawn
- Route 13 : Kingsley
- Route 14 : Acme
- WEST : Long Lake Road
- Route 16 : \*\*School Year Seasonal Services to Old Mission Peninsula
- Route 31: \*\*School Year Seasonal Services to Supply Road
  - **\*\*** Seasonal School Services