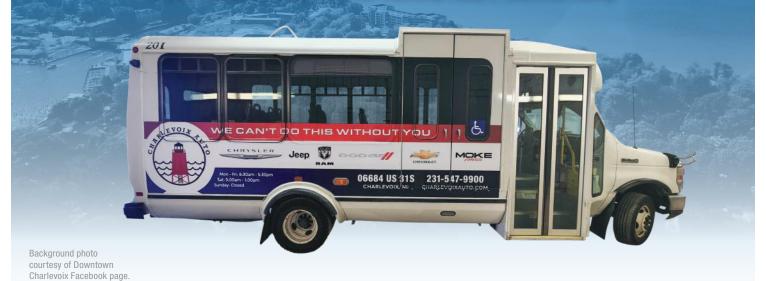

#### CHARLEVOIX'S BEST CHOICE FOR ANY MARKETING PLAN

Reach all demographics with unbeatable frequency. It can't be turned off or ignored. Find customers no matter what radio station they listen to. Transit advertising offers total market influence for your business at a lower cost than traditional media in Charlevoix County.

| ^        | DESCRIPTION                        | MONTHLY AD RATE | AD PRODUCT |
|----------|------------------------------------|-----------------|------------|
|          | <b>SIDE PANEL AD</b> 184" x 25"    | \$150           | \$425      |
| <u> </u> |                                    |                 |            |
|          | <b>SIDE PANEL AD</b> 184" x 36"    | \$175           | \$525      |
|          |                                    |                 |            |
|          | BUS WRAP<br>184" x 42" plus window | \$200           | \$955      |