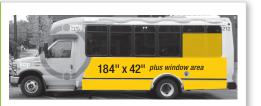

| la | DESCRIPTION                        | MONTHLY AD RATE | AD PRODUCTION |
|----|------------------------------------|-----------------|---------------|
|    | SIDE PANEL AD<br>184" x 25"        | \$150           | \$425         |
|    |                                    |                 |               |
|    | SIDE PANEL AD<br>184" x 36"        | \$175           | \$525         |
|    |                                    |                 |               |
|    | BUS WRAP<br>184" x 42" plus window | \$200           | \$955         |

| ^        | DESCRIPTION                        | MONTHLY AD RATE | AD PRODUCT |
|----------|------------------------------------|-----------------|------------|
|          | <b>SIDE PANEL AD</b> 184" x 25"    | \$150           | \$425      |
| <u> </u> |                                    |                 |            |
|          | <b>SIDE PANEL AD</b> 184" x 36"    | \$175           | \$525      |
|          |                                    |                 |            |
|          | BUS WRAP<br>184" x 42" plus window | \$200           | \$955      |