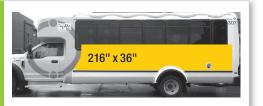

| la | DESCRIPTION                        | MONTHLY AD RATE | AD PRODUCTION |
|----|------------------------------------|-----------------|---------------|
|    | SIDE PANEL AD<br>184" x 25"        | \$150           | \$425         |
|    |                                    |                 |               |
|    | SIDE PANEL AD<br>184" x 36"        | \$175           | \$525         |
|    |                                    |                 |               |
|    | BUS WRAP<br>184" x 42" plus window | \$200           | \$955         |

| ^        | DESCRIPTION                        | MONTHLY AD RATE | AD PRODUCT |
|----------|------------------------------------|-----------------|------------|
|          | <b>SIDE PANEL AD</b> 184" x 25"    | \$150           | \$425      |
| <u> </u> |                                    |                 |            |
|          | <b>SIDE PANEL AD</b> 184" x 36"    | \$175           | \$525      |
|          |                                    |                 |            |
|          | BUS WRAP<br>184" x 42" plus window | \$200           | \$955      |