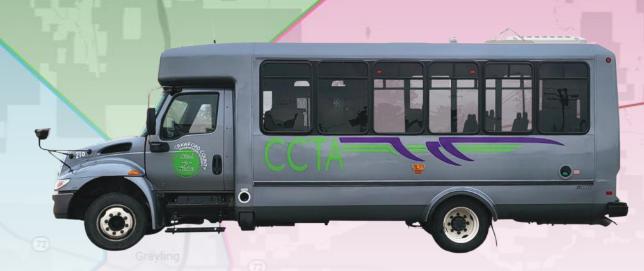

# CRAWFORD COUNTY'S MOBILE MEDIUM FOR ANY MARKETING PLAN

Reach all demographics with unbeatable frequency. It can't be turned off or ignored.

Find customers no matter what radio station they listen to. Transit advertising offers total market influence for your business at a lower cost than traditional media in Crawford County.

| DESCRIPTION                              | MUNIHLY AD KAIE | AD PRODUCTION |
|------------------------------------------|-----------------|---------------|
| DRIVER SIDE PANEL AD<br>119.5" x 31.375" | \$150           | \$685<br>Each |
|                                          |                 |               |
| <b>PANEL AD</b> 129" x 31.375"           | \$150           | \$730<br>Each |