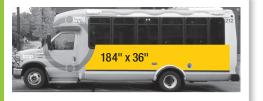

| la | DESCRIPTION                        | MONTHLY AD RATE | AD PRODUCTION |
|----|------------------------------------|-----------------|---------------|
|    | SIDE PANEL AD<br>184" x 25"        | \$150           | \$425         |
|    |                                    |                 |               |
|    | SIDE PANEL AD<br>184" x 36"        | \$175           | \$525         |
|    |                                    |                 |               |
|    | BUS WRAP<br>184" x 42" plus window | \$200           | \$955         |

| ^        | DESCRIPTION                        | MONTHLY AD RATE | AD PRODUCT |
|----------|------------------------------------|-----------------|------------|
|          | <b>SIDE PANEL AD</b> 184" x 25"    | \$150           | \$425      |
| <u> </u> |                                    |                 |            |
|          | <b>SIDE PANEL AD</b> 184" x 36"    | \$175           | \$525      |
|          |                                    |                 |            |
|          | BUS WRAP<br>184" x 42" plus window | \$200           | \$955      |