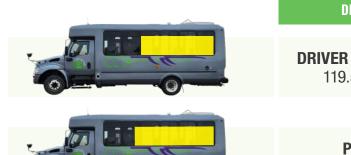

# CRAWFORD COUNTY'S MOBILE MEDIUM FOR ANY MARKETING PLAN

Reach all demographics with unbeatable frequency. It can't be turned off or ignored.

Find customers no matter what radio station they listen to. Transit advertising offers total market influence for your business at a lower cost than traditional media in Crawford County.

| DESCRIPTION                              | MUNIHLY AD KAIE | AD PRODUCTION |
|------------------------------------------|-----------------|---------------|
| DRIVER SIDE PANEL AD<br>119.5" x 31.375" | \$150           | \$685<br>Each |
|                                          |                 |               |
| <b>PANEL AD</b> 129" x 31.375"           | \$150           | \$730<br>Each |