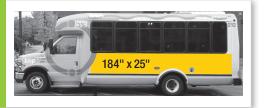

| la | DESCRIPTION                        | MONTHLY AD RATE | AD PRODUCTION |
|----|------------------------------------|-----------------|---------------|
|    | SIDE PANEL AD<br>184" x 25"        | \$150           | \$425         |
|    |                                    |                 |               |
|    | SIDE PANEL AD<br>184" x 36"        | \$175           | \$525         |
|    |                                    |                 |               |
|    | BUS WRAP<br>184" x 42" plus window | \$200           | \$955         |

| ^        | DESCRIPTION                        | MONTHLY AD RATE | AD PRODUCT |
|----------|------------------------------------|-----------------|------------|
|          | <b>SIDE PANEL AD</b> 184" x 25"    | \$150           | \$425      |
| <u> </u> |                                    |                 |            |
|          | <b>SIDE PANEL AD</b> 184" x 36"    | \$175           | \$525      |
|          |                                    |                 |            |
|          | BUS WRAP<br>184" x 42" plus window | \$200           | \$955      |